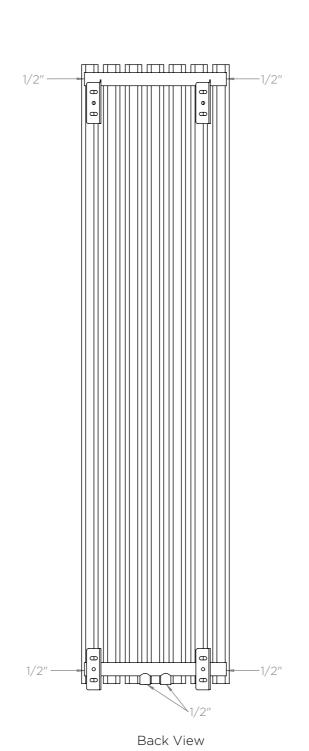

Linear Vertical

Ultraheat is the heating division of Pitacs Limited.
Pitacs Limited, Bradbourne Point,
Bradbourne Drive, Tilbrook, Milton Keynes,
Buckinghamshire, MK7 8AT, UK
T: +44 (0)1908 271155 E: info@pitacs.com
W: www.ultraheat.co.uk

ALL MEASUREMENTS ARE IN MILLIMETRES

MANUFACTURED FROM MILD STEEL

## **CHROME FINISH**









Plumbing Position: Vertical Mount



50-540

When mounting vertically, please observe that the collector fitted with a flow diverter is mounted at the bottom. This can be verified by visually checking or by referring to the installation diagram

| PRODUCT<br>CODE | HEIGHT<br>(H) | LENGTH<br>(L) | DEPTH<br>(D) | CENTRES<br>(C1-C) |
|-----------------|---------------|---------------|--------------|-------------------|
|                 | mm            | mm            | mm           | mm                |
| LS1505          | 1500          | 252           | 50           | 50-328            |
| LS1507          | 1500          | 358           | 50           | 50-434            |
| LS1509          | 1500          | 464           | 50           | 50-540            |
| LS1805          | 1800