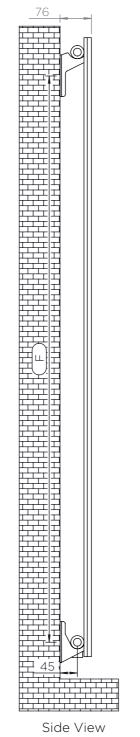

## **CHROME FINISH**

Plumbing Position: Vertical Mount

50-540

When mounting vertically, please observe that the collector fitted with a flow diverter is mounted at the bottom. This can be verified by visually checking or by referring to the installation diagram