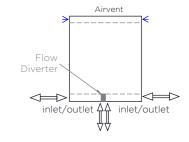

## **CHROME FINISH**

Plumbing Position: Vertical Mount

50-540

When mounting vertically, please observe that the collector fitted with a flow diverter is mounted at the bottom. This can be verified by visually checking or by referring to the installation diagram