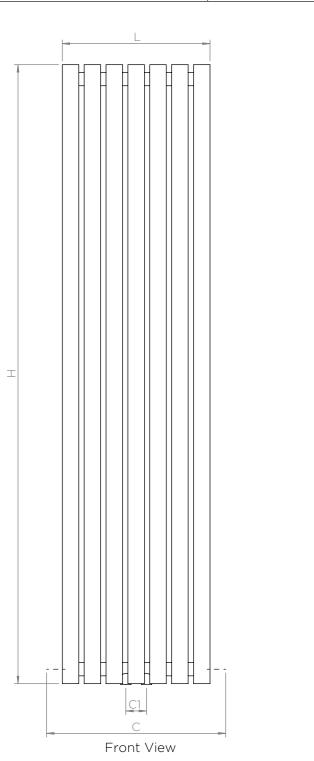

| PRODUCT<br>CODE | HEIGHT<br>(H) | LENGTH<br>(L) | DEPTH<br>(D) | CENTRES<br>(C1-C) |
|-----------------|---------------|---------------|--------------|-------------------|
|                 | mm            | mm            | mm           | mm                |
| LS1505          | 1500          | 252           | 50           | 50-328            |
| LS1507          | 1500          | 358           | 50           | 50-434            |
| LS1509          | 1500          | 464           | 50           | 50-540            |
| LS1805          | 1800          | 252           | 50           | 50-328            |
| LS1807          | 1800          | 358           | 50           | 50-434            |
| LS1809          | 1800          | 464           | 50           | 50-540            |
| LS2005          | 2000          | 252           | 50           | 50-328            |
| LS2007          | 2000          | 358           | 50           | 50-434            |