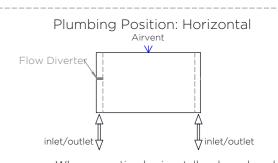

ALL MEASUREMENTS ARE IN MILLIMETRES | MANUFACTURED FROM MILD STEEL

When mounting vertically, please observe that the collector fitted with a flow diverter is mounted at the bottom. This can be verified by visually checking or by referring to the installation diagram.

When mounting horizontally, please knock through the centre hole of the diverter using a suitable rod. Please remove the disk if it comes loose and can be removed from a tapping.

All Dimension are in mm Max.Working Pressure = 6 Bar Max.Working Temperature=95° C Inlet / Outlet: 1/2" BSP