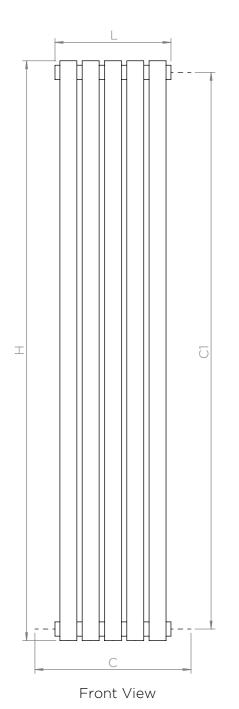

ALL MEASUREMENTS ARE IN MILLIMETRES | MANUFACTURED FROM MILD STEEL

When mounting vertically, please observe that the collector fitted with a flow diverter is mounted at the bottom. This can be verified by visually checking or by referring to the installation diagram.