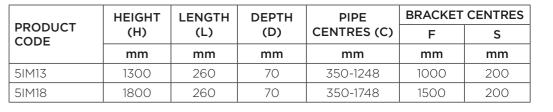

ALL MEASUREMENTS ARE IN MILLIMETRES | MANUFACTURED FROM MILD STEEL

When mounting vertically, please observe that the collector fitted with a flow diverter is mounted at the bottom. This can be verified by visually checking or by referring to the installation diagram.

When mounting horizontally, please knock through the centre hole of the diverter using a suitable rod. Please remove the disk if it comes loose and can be removed from a tapping.

All Dimension are in mm Max.Working Pressure = 6 Bar Max.Working Temperature=95° C Inlet / Outlet: 1/2" BSP