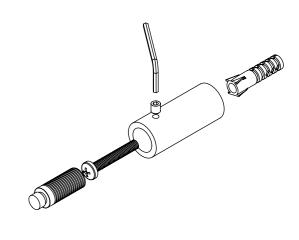

When mounting horizontally, please knock through the centre hole of the diverter using a suitable rod. Please remove the disk if it comes loose and can be removed from a tapping.

All Dimension are in mm Max.Working Pressure = 6 Bar Max.Working Temperature=95° C Inlet / Outlet: 1/2" BSP