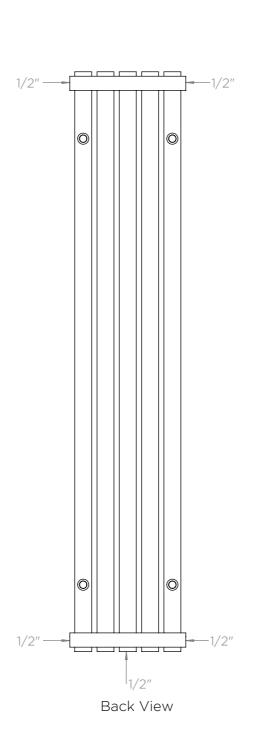

When mounting horizontally, please knock through the centre hole of the diverter using a suitable rod. Please remove the disk if it comes loose and can be removed from a tapping.

All Dimension are in mm Max.Working Pressure = 6 Bar Max.Working Temperature=95° C Inlet / Outlet: 1/2" BSP