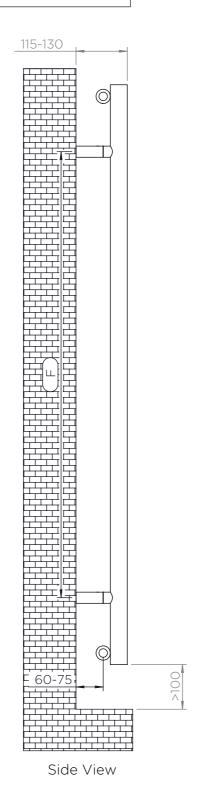

ALL MEASUREMENTS ARE IN MILLIMETRES | MANUFACTURED FROM MILD STEEL

When mounting vertically, please observe that the collector fitted with a flow diverter is mounted at the bottom. This can be verified by visually checking or by referring to the installation diagram.