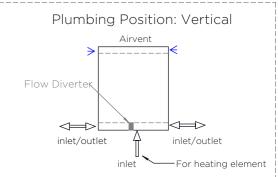

ALL MEASUREMENTS ARE IN MILLIMETRES | MANUFACTURED FROM MILD STEEL

When mounting vertically, please observe that the collector fitted with a flow diverter is mounted at the bottom. This can be verified by visually checking or by referring to the installation diagram.

When mounting horizontally, please knock through the centre hole of the diverter using a suitable rod. Please remove the disk if it comes loose and can be removed from a tapping.

All Dimension are in mm Max.Working Pressure = 6 Bar Max.Working Temperature=95° C Inlet / Outlet: 1/2" BSP